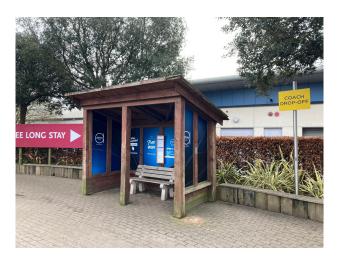

#### You can get the bus.

Buses will drop you off at the bus stop located a few minutes walk from the nearest entrance to the Shopping Centre.

#### You can also travel by taxi.

Taxis will drop you off directly outside the nearest entrance to the shopping centre.