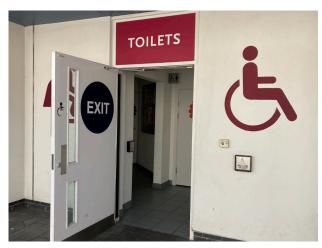

### How do I find the toilets?

- Refer to the site map at each entrance or at the back of this guide
- Follow the signs around the centre to find the toilets.
- Ask any member of our team, or any member of shop staff

To access the toilet block go outside to our Food Court (the exit by Clarks) and turn left.

There are also baby changing and feeding rooms located in the toilet block.