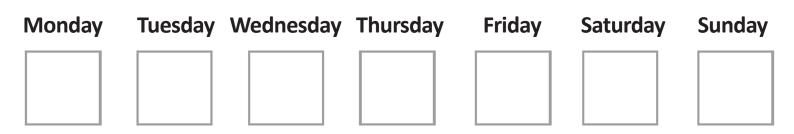

ning<br>Times | Quieter<br>Times | Busier<br>Times |
|---------------|------------------|------------------|-----------------|
| Monday        | 9am - 6pm        | 4pm - 6pm        | 11am - 3pm      |
| Tuesday       | 9am - 6pm        | 4pm - 6pm        | 11am - 3pm      |
| Wednesday     | 9am - 6pm        | 4pm - 6pm        | 11am - 3pm      |
| Thursday      | 9am - 6pm        | 4pm - 6pm        | 11am - 3pm      |
| Friday        | 9am - 6pm        | 4pm - 6pm        | 11am - 3pm      |
| Saturday      | 9am - 6pm        |                  | 11am - 5pm      |
| Sunday        | 10am - 4pm       |                  | 11am - 3pm      |
| Bank Holidays | 10am - 4pm       |                  | 11am - 3pm      |

# What day am I going to Affinity Devon Outlet Shopping Centre?

(Please tick)



# What time am I going to Affinity Devon Outlet Shopping Centre?

(Please tick)



During events, school holidays and Christmas, Affinity Devon Outlet Shopping Centre can be busier and look different.

7 6 I will be at Affinity Devon Outlet Shopping Centre for about...

hours minutes

# How will I get to Affinity Devon Outlet Shopping Centre?



# You can get to Affinity Devon Outlet Shopping Centre in the car.

- Sat Nav for parking is EX39 3DU
- You can park your car in one of our free car parks.
- There are blue badge spaces and Parent & Child spaces



#### You can get the bus.

Buses will drop you off at the bus stop located a few minutes walk from the nearest entrance to the Shopping Centre.



#### You can also travel by taxi.

Taxis will drop you off directly outside the nearest