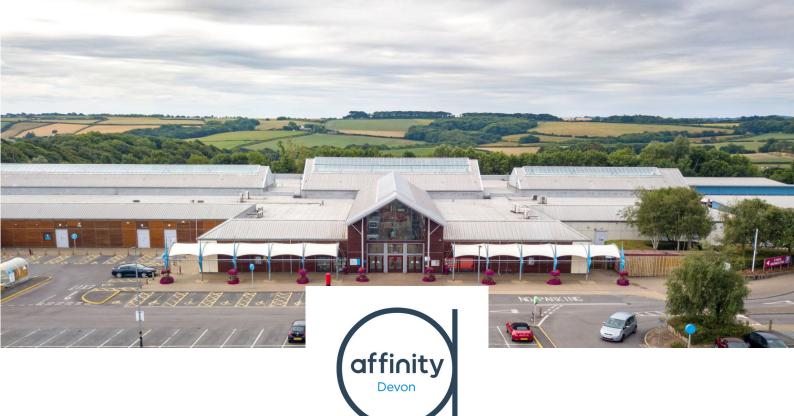

# What is Affinity Devon Outlet Shopping Centre?

Affinity Devon Outlet Shopping Centre is a place where people come to shop, meet friends, eat and drink - and relax.

We are located just off the A39 in Bideford. We have lots of free parking and accessible spaces.

There are around 30 shops in the centre, all under one roof.

There are also two eateries, a soft play, reptile centre and ASDA supermarket located outside the shopping centre.