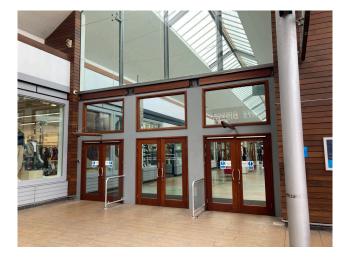

# How do I get into Affinity Devon Outlet Shopping Centre?

You will enter Affinity Devon Outlet Shopping Centre through one of 3 entrances.

#### **Entrance 1**

This entrance is the main one you will see as you enter the car park and is easily accessible from the Blue Badge spaces. It is also the closest to the bus stop.