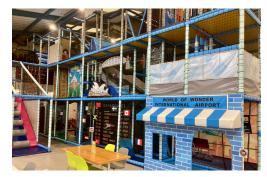

### Play

World of Wonder is an indoor soft play centre.

**Really Wild Planet** is a state of the art reptile, amphibian and invertebrate specialist facility home to a variety of unusual captive bred species.