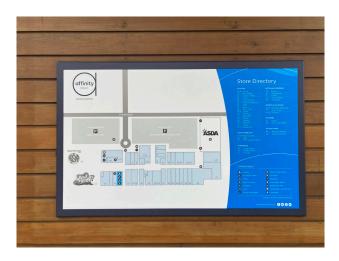

### **Centre Map**

### How do I find the toilets?

- Refer to the site map at each entrance or at the back of this guide
- Follow the signs around the centre to find the toilets.
- Ask any member of our team, or any member of shop staff

### List what shops you will go to.

Use the centre map on Page 6, or go onto our website: www.affinitydevon.com/shop