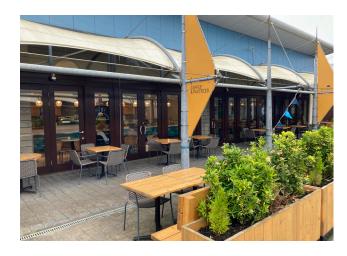

#### Eat

There are two eateries at Affinity Devon Outlet Shopping Centre - The Cornish Bakery and Costa. Both have indoor and outdoor seating.

The Cornish Bakery

Costa