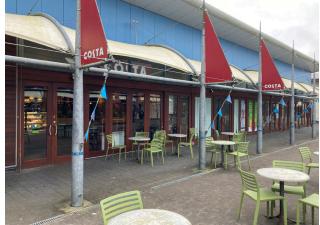

#### Eat

There are two eateries at Affinity Devon Outlet Shopping Centre - The Cornish Bakery and Costa. Both have indoor and outdoor seating.

The Cornish Bakery

Costa