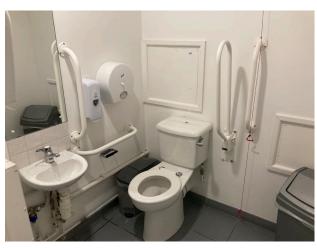

To access the toilet block go outside to our Food Court (the exit by Clarks) and turn left.

There are also baby changing and feeding rooms located in the toilet block.