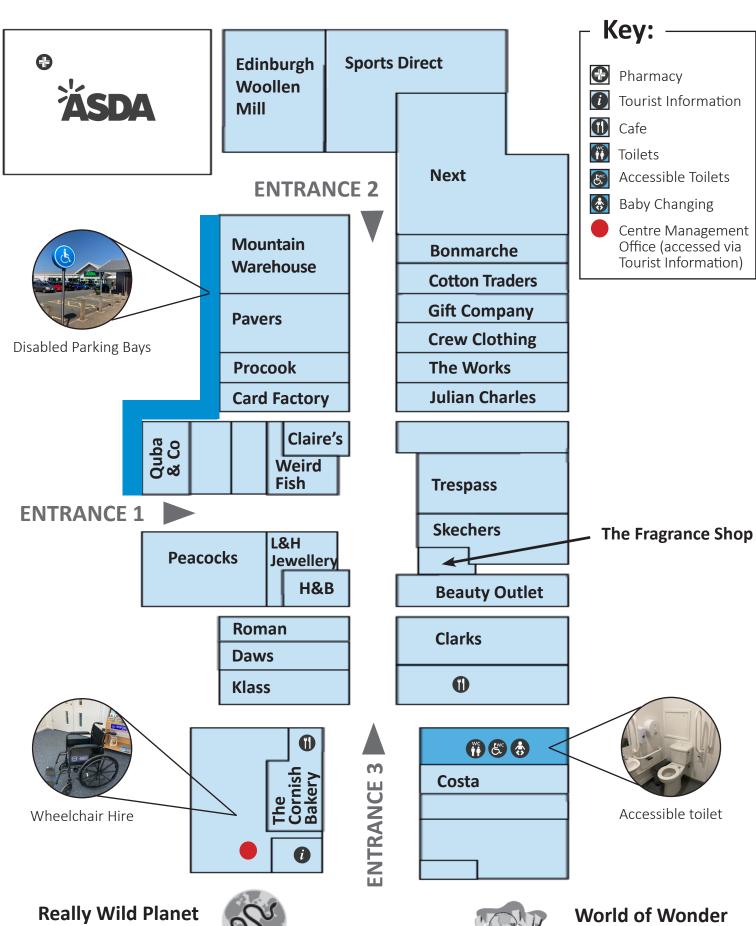

### **Centre Map**

### Shop

There are lots of shops at Affinity Devon Outlet Shopping Centre. Our largest shops are Next, Sports Direct, Mountain Warehouse, Trespass, Pavers, Peacocks, Edinburgh Woollen Mill and Beauty Outlet.

### Play

World of Wonder is an indoor soft play centre.

**Really Wild Planet** is a state of the art reptile, amphibian and invertebrate specialist facility home to a variety of unusual captive bred species.