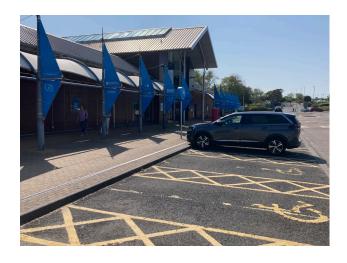

# You can get to Affinity Devon Outlet Shopping Centre in the car.

- Sat Nav for parking is EX39 3DU
- You can park your car in one of our free car parks.
- There are blue badge spaces and Parent & Child spaces

#### **Entrance 1**

This entrance is the main one you will see as you enter the car park and is easily accessible from the Blue Badge spaces. It is also the closest to the bus stop.