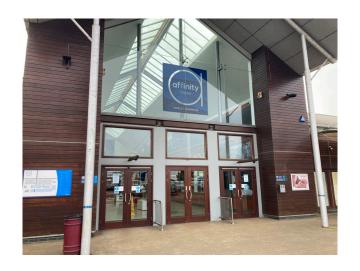

# How do I get into Affinity Devon Outlet Shopping Centre?

You will enter Affinity Devon Outlet Shopping Centre through one of 3 entrances.

#### **Entrance 1**

This entrance is the main one you will see as you enter the car park and is easily accessible from the Blue Badge spaces. It is also the closest to the bus stop.