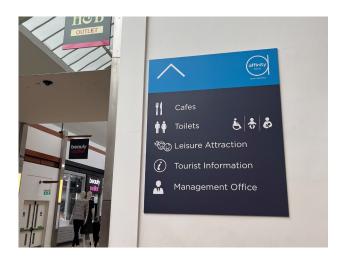

### How do I find the toilets?

- Refer to the site map at each entrance or at the back of this guide
- Follow the signs around the centre to find the toilets.
- Ask any member of our team, or any member of shop staff

To access the toilet block go outside to our Food Court (the exit by Clarks) and turn left.

There are also baby changing and feeding rooms located in the toilet block.